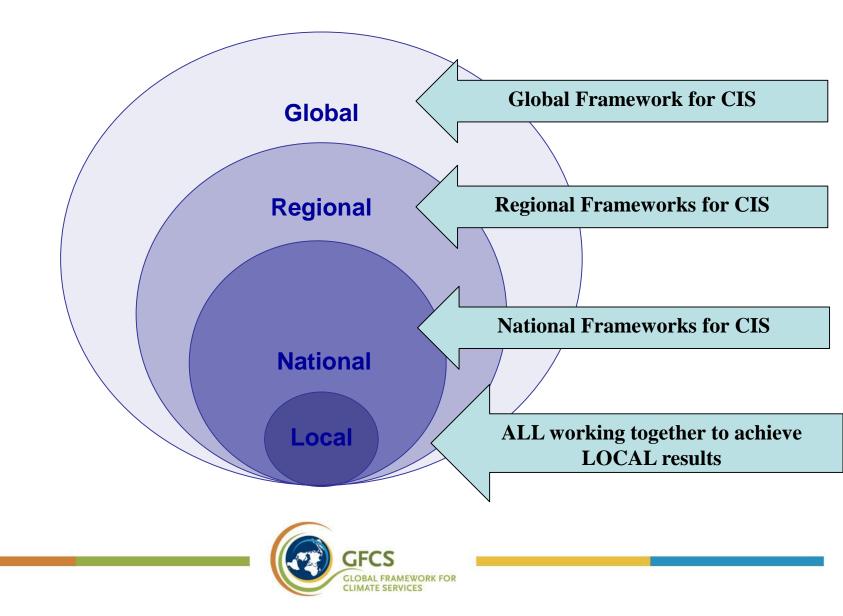

|



## Vision

To enable better management of the risks of climate variability and change and adaptation to climate change, through the development and incorporation of science-based climate information and prediction into planning, policy and practice on the global, regional and national scale."

### **Priority Areas**



### GFCS 5 Pillars: A vehicle for coordination

Users, Government, private sector, research, agriculture, water, health, construction, disaster reduction, environment, tourism, transport, etc



# **Domains of operation of GFCS**



### Vision: Frameworks for Climate Services Operational by 2020





### Supporting Countries to Establish Coordinated Frameworks for Climate Services

Step 1: National Baseline Capacity Assessment for Development of Climate Services

> Step 2: National Consultation on Climate Services, Development of NHMS Strategic Plan

> > Step 3: Participatory Inter-sectoral Development of National Action Plan for the Establishment of a National Framework for Climate Services

Step 4: National Action Plan Endorsement workshop (High level)

Step 5: Launch of National Framework for Climate Services, Operational implementation of priority activities, rigorous M&E



al Consultation (Sep 2012) al Action Plan developed vel government engagement tour ized with UNDP (Feb 2016) al Action Plan validation p (A