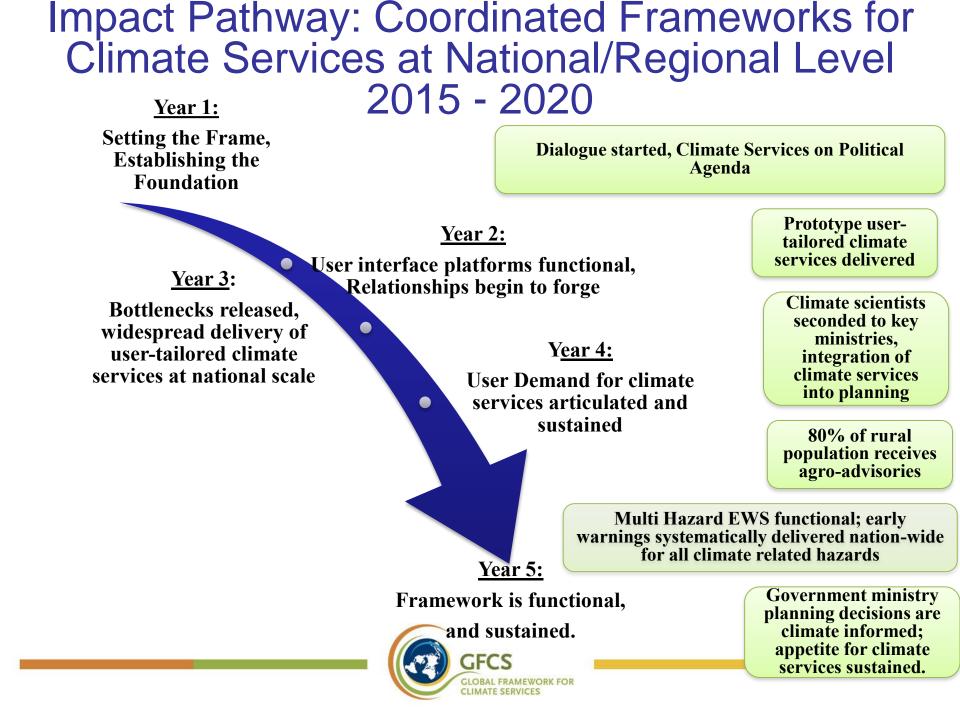

|



## Vision

To enable better management of the risks of climate variability and change and adaptation to climate change, through the development and incorporation of science-based climate information and prediction into planning, policy and practice on the global, regional and national scale."

### **Priority Areas**



### GFCS 5 Pillars: A vehicle for coordination

Users, Government, private sector, research, agriculture, water, health, construction, disaster reduction, environment, tourism, transport, etc



# **Domains of operation of GFCS**



### Vision: Frameworks for Climate Services Operational by 2020





### Supporting Countries to Establish Coordinated Frameworks for Climate Services

Step 1: National Baseline Capacity Assessment for Development of Climate Services

> Step 2: National Consultation on Climate Services, Development of NHMS Strategic Plan

> > Step 3: Participatory Inter-sectoral Development of National Action Plan for the Establishment of a National Framework for Climate Services

Step 4: National Action Plan Endorsement workshop (High level)

Step 5: Launch of National Framework for Climate Services, Operational implementation of priority activities, rigorous M&E



al Consultation (Sep 2012) al Action Plan developed vel government engagement tour ized with UNDP (Feb 2016) al Action Plan validation p (April 2016) pe: donor forum NIGER - National Consulation (Aug 2012)

-