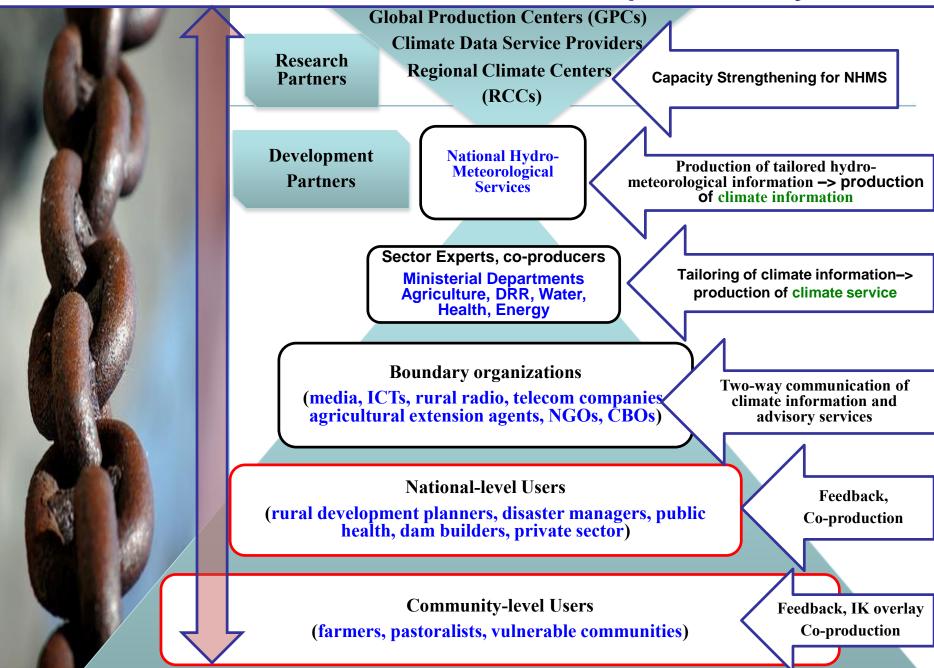

### GFCS 5 Pillars: A vehicle for coordination

Users, Government, private sector, research, agriculture, water, health, construction, disaster reduction, environment, tourism, transport, etc

# **Domains of operation of GFCS**