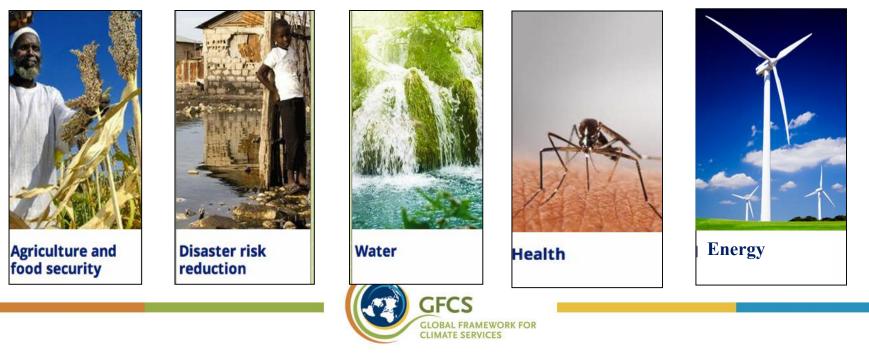

|



## Vision

To enable better management of the risks of climate variability and change and adaptation to climate change, through the development and incorporation of science-based climate information and prediction into planning, policy and practice on the global, regional and national scale."

### **Priority Areas**



### GFCS 5 Pillars: A vehicle for coordination

Users, Government, private sector, research, agriculture, water, health, construction, disaster reduction, environment, tourism, transport, etc



# **Domains of operation of GFCS**



### Vision: Frameworks for Climate Services Operational by 2020





### Supporting Countries to Establish Coordinated Frameworks for Climate Services

Step 1: National Baseline Capacity Assessment for Development of Climate Services

> Step 2: National Consultation on Climate Services, Development of NHMS Strategic Plan

> > Step 3: Participatory Inter-sectoral Development of National Action Plan for the Establishment of a National Framework for Climate Services

Step 4: National Action Plan Endorsement workshop (High level)

Step 5: Launch of National Frame