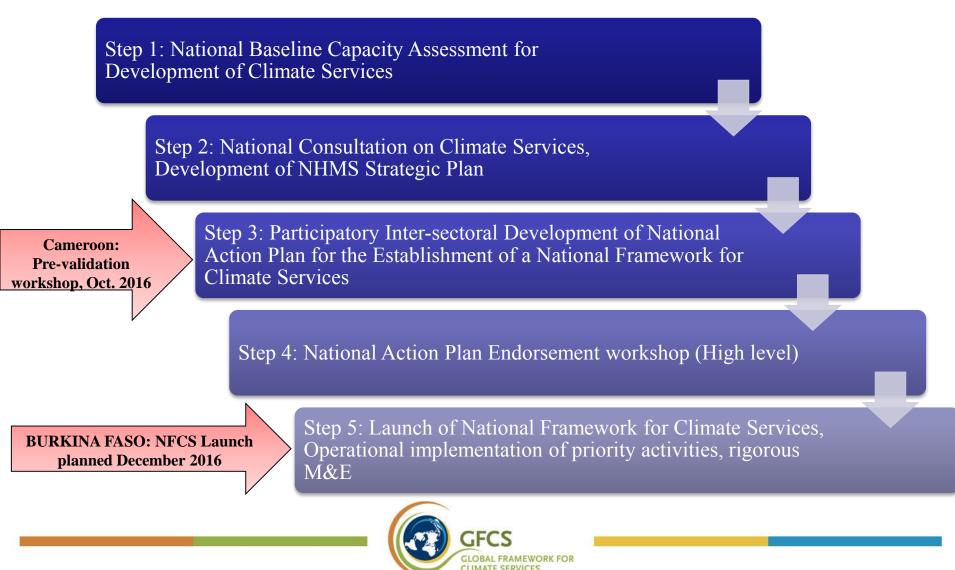

### Supporting Countries to Establish Coordinated Frameworks for Climate Services

Step 1: National Baseline Capacity Assessment for Development of Climate Services

> Step 2: National Consultation on Climate Services, Development of NHMS Strategic Plan

> > Step 3: Participatory Inter-sectoral Development of National Action Plan for the Establishment of a National Framework for Climate Services

Step 4: National Action Plan Endorsement workshop (High level)

Step 5: Launch of National Framework for Climate Services, Operational implementation of priority activities, rigorous M&E

al Consultation (Sep 2012) al Action Plan developed vel government engagement tour ized with UNDP (Feb 2016) al Action Plan validation p (April 2016) pe: donor forum NIGER - National Consulation (Aug 2012)